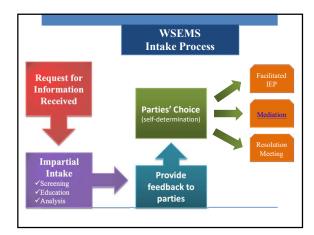

#### **IEP Facilitation Request Form**

- Contact WSEMS: 888-298-3857
- Complete Request for Facilitated IEP form (wsems.us/forms)
- Joint or individual request
- Voluntary process
- Case intake & screening

## **IEP Facilitation Participants**

- Facilitated IEP participants are the same as in nonfacilitated IEPs
- WSEMS Facilitator (is not a member of IEP team)

#### **When to Request Mediation**

- Early in the process (specific dispute, impasse)
- A referral for special education must have been made
- For issues dealing with: evaluation, placement, disability identification, IEP, provision of FAPE
   Other reasons to request:
- - ✓ Need for creative, flexible solutions
  - ✓ Need to be able to be forward-looking
  - ✓ Save costs (resolve quickly, avoid time/expense of preparing for/participating in due process hearing
  - ✓ Allow the parties to be the decision makers
  - Encourage the parties to preserve good relationships
  - ✓ Need for privacy

#### **Resolution Process**

BONDO, DETIRET

(If you need this makes in a different language or communicated an additional conduction about the processor, phase conduction about the growth or processor, phase conduction about the processor, phase conduction about the processor passed on the processor passed on the processor passed on the processor passed on the processor to the processor passed on the processor to the processor passed on the passed on the

- Resolution Meeting
- Timelines
- Can be held with or without a WSEMS neutral
- Participants: parents, school rep, relevant IEP team members(s)
- No confidentiality
- Waiver option
- Written agreement